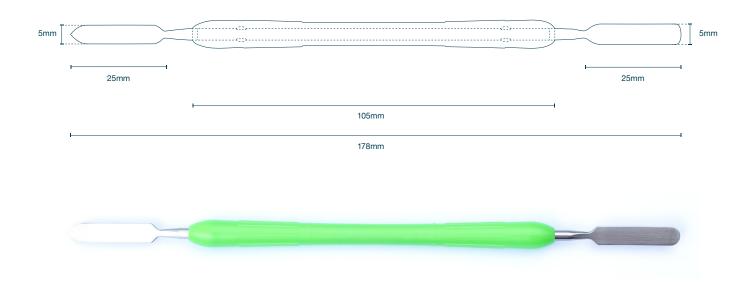

### SP65

## Spatula

#### **Features**

- Double-ended instrument
- Precision manufactured stainless steel tips
- Ergonomic handles with ridges and grooves for improved grip
- · Stainless steel stem for added stability
- Latex-free
- · Arrives sterile and ready for use
- GS1 Data matrix
- CE Certified