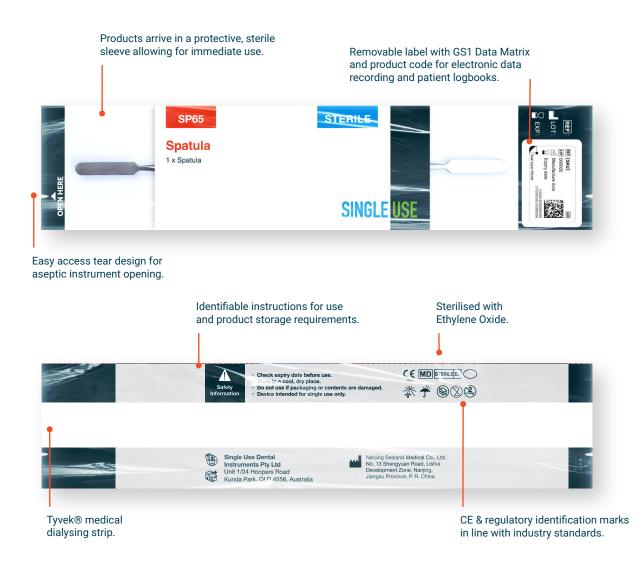

#### Tyvek® medical dialysing strip

A Tyvek® medical dialysing strip is incorporated into all our product sleeves. Comprising of flashspun and bonded high-density polyethylene (HDPE) filaments, the strip provides a microbial barrier and exceptional tear and puncture resistance to maintain product integrity during transit.