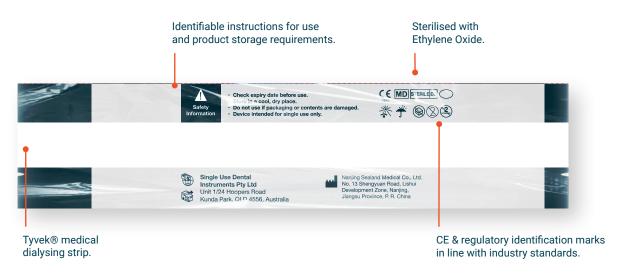

#### **Quality assurance**

All our instrument manufacturing has CE and ISO certification to ensure quality compliance with standards.

### Tyvek® medical dialysing strip

A Tyvek® medical dialysing strip is incorporated into all our product sleeves. Comprising of flashspun and bonded high-density polyethylene (HDPE) filaments, the strip provides a microbial barrier and exceptional tear and puncture resistance to maintain product integrity during transit.