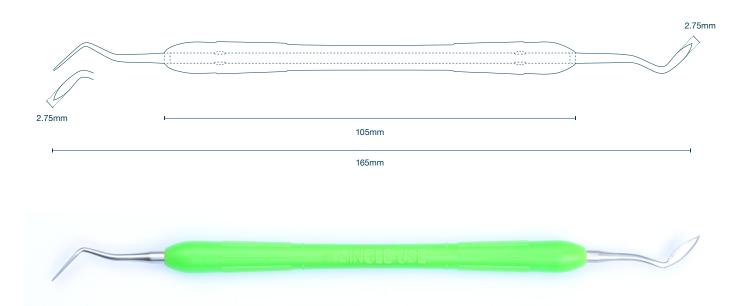

## **Features**

- Double-ended instrument
- Precision manufactured stainless steel tips
- Ergonomic handle with ridges and grooves for improved grip
- · Stainless steel stem for added stability
- Latex-free
- · Arrives sterile and ready for use
- GS1 Data matrix
- · CE Certified

## **Materials**

- Stainless steel
- Acrylonitrile butadiene styrene (ABS)

Easy access tear design for aseptic instrument opening.

#### **Our Products**

Our unique, single-use instruments were designed with simplicity in mind. Featuring a broad variety of diagnostic and restorative instruments, our goal is to remove daily stress for clinicians and improve patient safety. Not only convenient, we have created a product range that is focused on quality and sustainability. Our single use instruments arrive sterile and ready for immediate use. The ergonomic handle is made from ABS plastic and features ridges and grooves for an improved grip. The stainless-steel stem provides additional weight and durability to ensure it is fit for purpose. Precision manufactured stainless steel tips replicate the design and function of re-usable instruments.