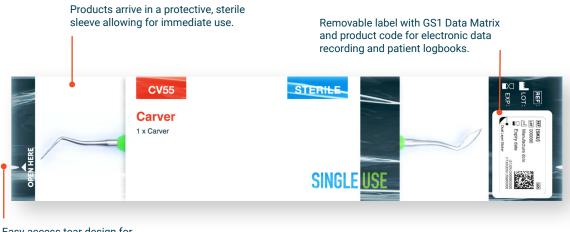

## **Materials**

- Stainless steel
- Acrylonitrile butadiene styrene (ABS)

Easy access tear design for aseptic instrument opening.

### Tyvek® medical dialysing strip

A Tyvek® medical dialysing strip is incorporated into all our product sleeves. Comprising of flashspun and bonded high-density polyethylene (HDPE) filaments, the strip provides a microbial barrier and exceptional tear and puncture resistance to maintain product integrity during transit.